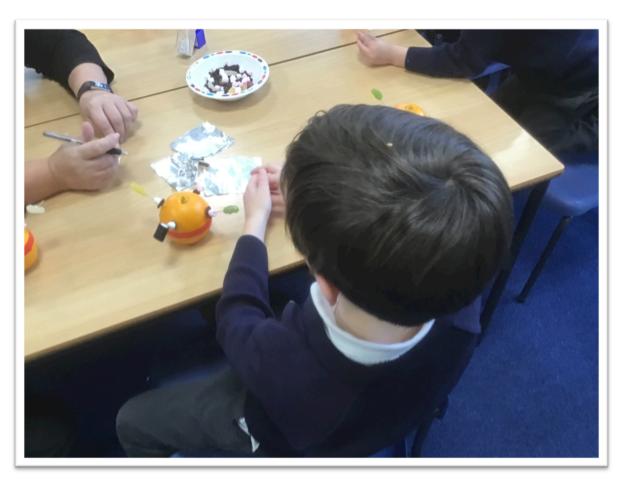

We were fortunate enough to be joined by members of the community to help us to make our Christingles.

The day culminated in a special Christingle Service for members of the community and our families. Our great thanks to Mrs Hodges and Dr Cliftlands for supporting this special service.