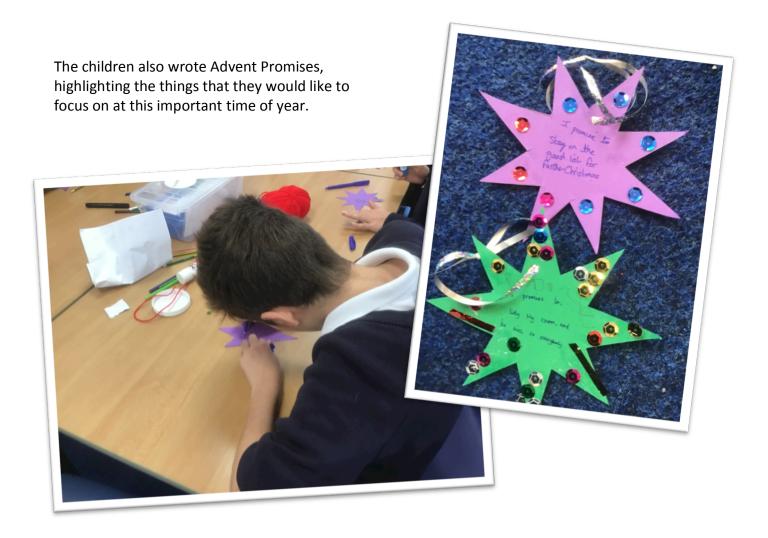

## Christmas Journey Day 2019 focused on the Christingle Service.

The children sang songs linked to the Christingle and learnt about its origins and significance at this special time of year.

An advent stained glass window was made and this is now proudly on display in our school hall.