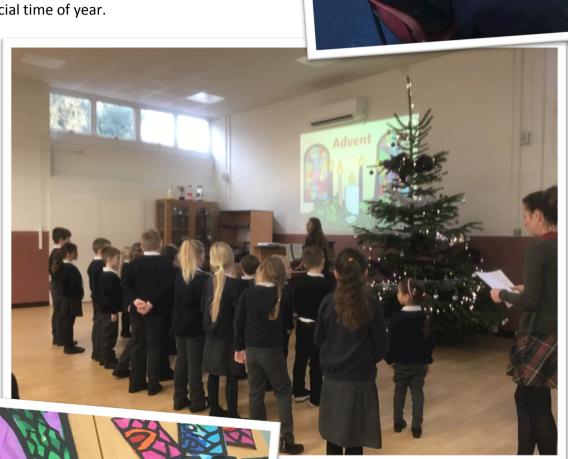

## Christmas Journey Day 2019 focused on the Christingle Service.

The children sang songs linked to the Christingle and learnt about its origins and significance at this special time of year.

An advent stained glass window was made and this is now proudly on display in our school hall.